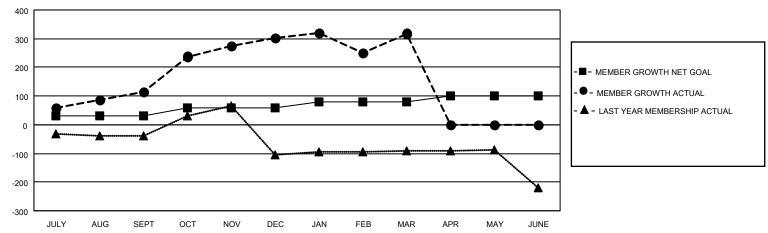

## GOALS AND ACTUAL MEMBERS CUMULATIVE

| DROPPED CLUBS: 5            |     | 55 CLUBS OF 81 ADDED 1 OR MORE | GENDER DISTRIBUTION             |                |       |
|-----------------------------|-----|--------------------------------|---------------------------------|----------------|-------|
|                             |     | NEW MEMBERS                    | MALE                            | 2,039 (76.05%) |       |
|                             |     |                                | FEMALE                          | 642 (23.95%)   |       |
| DROPPED MEMBERS             |     |                                |                                 | •              |       |
| DECEASED                    | 16  | CLICK HERE FOR CUMULATIVE      | TOTAL FAMILY UNIT MEMBERS       |                | 1,042 |
| CLUB CANCELLED 73 OTHER 197 |     | MEMBERSHIP DATA                |                                 |                |       |
|                             |     |                                | FAMILY MEMBERS PAYING HALF DUES |                | 611   |
| TOTAL                       | 286 |                                | 000                             |                |       |

## MONTHLY MEMBERSHIP PROGRESS REPORT

LOCATION INDIA District 320 F Results as of: 3/31/2021

| Clubs         |               |             |               | Members               |                        |                         |                                                    |  |
|---------------|---------------|-------------|---------------|-----------------------|------------------------|-------------------------|----------------------------------------------------|--|
|               | RESULTS FOR   | R 2020-2021 |               | RESULTS FOR 2020-2021 |                        |                         |                                                    |  |
| QUARTER       | NEW CLUB GOAL | NEW CLUBS   | DROPPED CLUBS | QUARTER MEME          | BER GROWTH NET<br>GOAL | MEMBER GROWTH<br>ACTUAL | DROPPED<br>MEMBERS ACTUAL<br>(including transfers) |  |
| JULY/AUG/SEPT | 1             | 2           | 1             | JULY/AUG/SEPT         | 30                     | 175                     | 55                                                 |  |
| OCT/NOV/DEC   | 1             | 7           | 0             | OCT/NOV/DEC           | 30                     | 341                     | 151                                                |  |
| JAN/FEB/MAR   | 2             | 0           | 4             | JAN/FEB/MAR           | 20                     | 96                      | 80                                                 |  |
| APR/MAY/JUNE  | 1             | 0           | 0             | APR/MAY/JUNE          | 20                     | 0                       | 0                                                  |  |