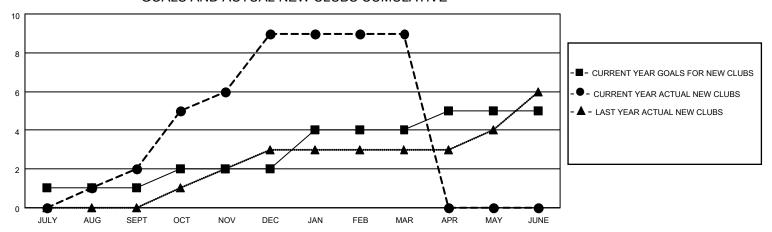

## GOALS AND ACTUAL NEW CLUBS CUMULATIVE

## MONTHLY MEMBERSHIP PROGRESS REPORT

LOCATION INDIA District 320 F Results as of: 3/31/2021

| Clubs         |               |             |               | Members               |                        |                         |                                                    |  |
|---------------|---------------|-------------|---------------|-----------------------|------------------------|-------------------------|----------------------------------------------------|--|
|               | RESULTS FOR   | R 2020-2021 |               | RESULTS FOR 2020-2021 |                        |                         |                                                    |  |
| QUARTER       | NEW CLUB GOAL | NEW CLUBS   | DROPPED CLUBS | QUARTER MEME          | BER GROWTH NET<br>GOAL | MEMBER GROWTH<br>ACTUAL | DROPPED<br>MEMBERS ACTUAL<br>(including transfers) |  |
| JULY/AUG/SEPT | 1             | 2           | 1             | JULY/AUG/SEPT         | 30                     | 175                     | 55                                                 |  |
| OCT/NOV/DEC   | 1             | 7           | 0             | OCT/NOV/DEC           | 30                     | 341                     | 151                                                |  |
| JAN/FEB/MAR   | 2             | 0           | 4             | JAN/FEB/MAR           | 20                     | 96                      | 80                                                 |  |
| APR/MAY/JUNE  | 1             | 0           | 0             | APR/MAY/JUNE          | 20                     | 0                       | 0                                                  |  |